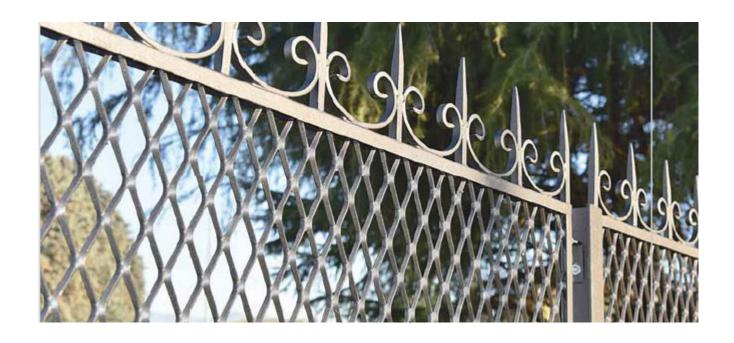

## **BASE** system

The **BASE** System **ROBERTA** fencing is made of **Q 80 square** expanded metal and is embellishedby a decorative wrought iron motif on the top. It guarantees **great solidity** and **excellent transparency**.

Product data:

Roberta Base system fencing

**Mesh:** Q 80

| Materiale    | Nome                        | Interasse<br>mm | Montante      | Profilato          | Panels<br>1420x1100 |             |
|--------------|-----------------------------|-----------------|---------------|--------------------|---------------------|-------------|
| Carbon steel | ROBERTA BASE System fencing | 1500.00         | T 50 x 50 x 7 | U 20 x 20 x 20 x 2 | 0                   | 20.00 kg/pz |