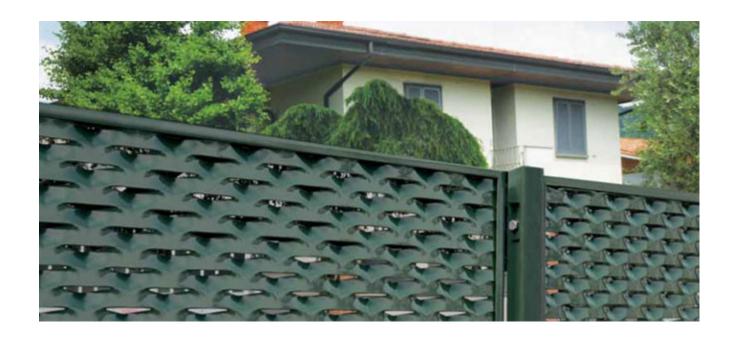

## **BASE** system

The Ambasciata mesh in the AMBASCIATA fencing BASE System ensures a see-through or hiding effect. It completely blocks the inside view from outside while ensuring good visibility of the outside from the inside.